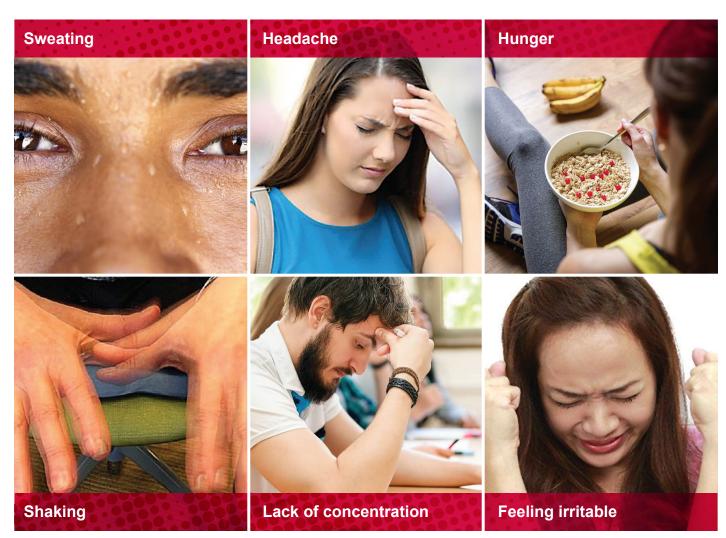

## Symptoms of hypoglycaemia

## Other symptoms can include:

- Fast or pounding heartbeat
- Dizziness
- · Blurred vision

- · Pins and needles around your mouth
- · Unusual behaviours
- · Loss of consciousness